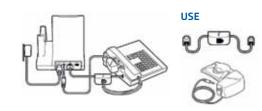

### Desk phone Connect and call

- 1 Choose desk phone setup A, B or C and connect cables.
  - A Desk phone (standard)

B Desk phone + HL10 lifter (sold separately) See user guide at plantronics.com/accessories

C Desk phone + EHS cable (sold separately) See user guide at plantronics.com/accessories

**2** While wearing headset, short press base desk phone button.

NOTE If you don't have remote call control through a lifter (HL10) or cable (EHS), manually remove desk phone handset before each call.